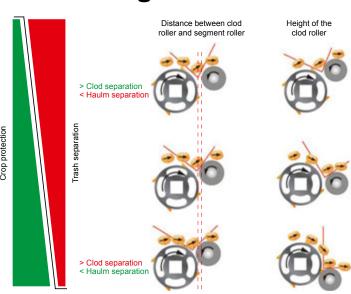

## Segment and clod roller settings

It is possible to infinitely adjust the settings for the MultiSep levelling, along with distance and speed of both the segment and clod rollers.

Increasing the distance between the rollers, the fewer separator level and running lower roller speeds will result in stronger clod separation and crop cleaning. At the same time it should be noted: A stronger separating effect can result in reduced gentle crop handling.