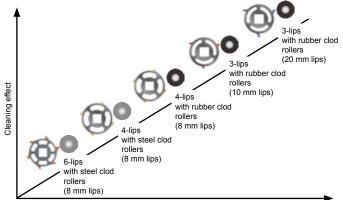

## Segment and clod roller selection

Various positions of the air chambers inside the segments, along with different lip heights and lip numbers enable variable separation and cleaning effects.

Fewer and higher lips create a stronger separation effect. If soil sticks to the rollers, which effects the cleaning efficiency, or causes blockages then a segment with a stronger cleaning performance should be fitted e.g. the 20 mm segment.